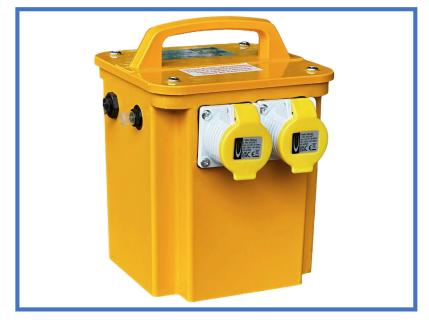

## **3.3kVA - 110v Transformer** EC45

| Material:                   | GRP (Glass Reinforced Plastic)                                                                                                                                                                                                                                                                                                                                                                                                                                                                                                                                                                                                                        |
|-----------------------------|-------------------------------------------------------------------------------------------------------------------------------------------------------------------------------------------------------------------------------------------------------------------------------------------------------------------------------------------------------------------------------------------------------------------------------------------------------------------------------------------------------------------------------------------------------------------------------------------------------------------------------------------------------|
| • Description:              | Robust and high-performance power solution designed for construction sites,<br>engineering projects, and industrial worksites. This transformer is equipped with twin<br>16A 110V outlets, allowing multiple power tools to operate simultaneously. The<br>inclusion of a 1.5m input cable provides flexibility in placement, while the 13A BS plug<br>ensures compatibility with standard power supplies. The unit is built to handle high<br>power loads, making it a reliable choice for professionals working with saws, drills,<br>grinders, and other high-powered tools. IP44 rating making it suitable for outdoor and<br>harsh environments. |
| Cont. Rating:               | 1650VA                                                                                                                                                                                                                                                                                                                                                                                                                                                                                                                                                                                                                                                |
| • Tool/Intermittent Rating: | 3000VA                                                                                                                                                                                                                                                                                                                                                                                                                                                                                                                                                                                                                                                |
| No. of Outlets:             | Twin 16A 110V                                                                                                                                                                                                                                                                                                                                                                                                                                                                                                                                                                                                                                         |
| Cable Length:               | 1.5m                                                                                                                                                                                                                                                                                                                                                                                                                                                                                                                                                                                                                                                  |
| Net Weight:                 | 15.5kg                                                                                                                                                                                                                                                                                                                                                                                                                                                                                                                                                                                                                                                |
| CTN Measurement:            | 270x240x290mm                                                                                                                                                                                                                                                                                                                                                                                                                                                                                                                                                                                                                                         |
| Input/Output Voltage:       | 230V AC Single Phase/110V AC                                                                                                                                                                                                                                                                                                                                                                                                                                                                                                                                                                                                                          |
| • Plug:                     | 13A BS                                                                                                                                                                                                                                                                                                                                                                                                                                                                                                                                                                                                                                                |
| Product Size:               | 244x200x266mm                                                                                                                                                                                                                                                                                                                                                                                                                                                                                                                                                                                                                                         |